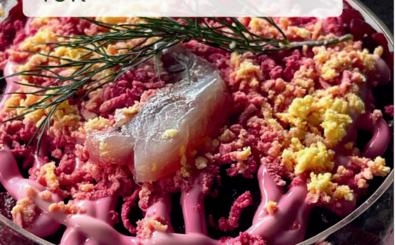

# SALMON PANCAKE

Pancakes, salted salmon, cream cheese, fresh dill

80K

Pancakes, chicken, creamy mushrooms, mozzarella

75K