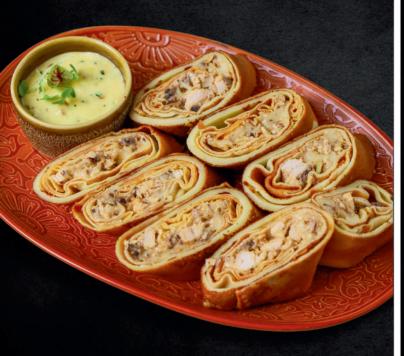

# SALMON PANCAKE

Pancakes, salted salmon, cream cheese, fresh dill

80K

Pancakes, chicken, creamy mushrooms, mozzarella

75K