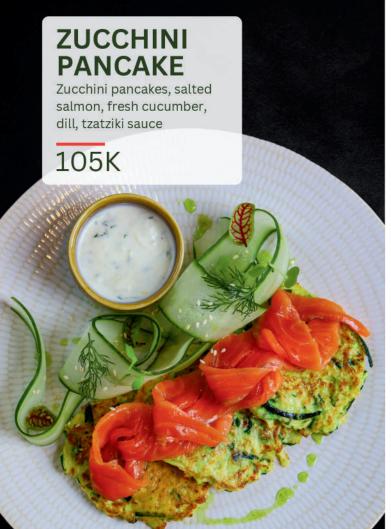

# SALMON PANCAKE

Pancakes, salted salmon, cream cheese, fresh dill

80K

Pancakes, chicken, creamy mushrooms, mozzarella

75K