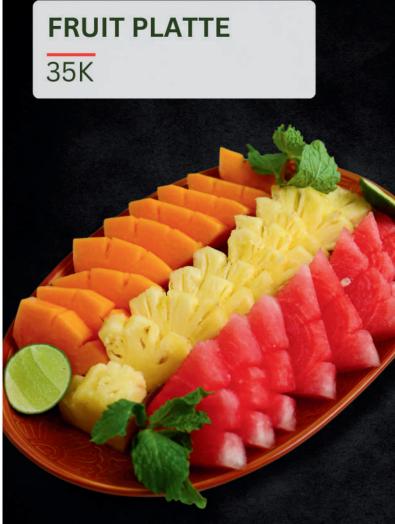

# FAMILY RESTAURANT

# GREEN WOOD

Food & Drinks













Rice porridge, coconut milk, roasted pumpkin, coconut flakes

65K



# **SMOOTHIE BOWL**

Mango, banana, pineapple, granola, chia pudding





# SALMON PANCAKE

Pancakes, salted salmon, cream cheese, fresh dill

80K





Pancakes, chicken, creamy mushrooms, mozzarella

75K



# **SWEET PANCAKES**

Sweet pancakes with sour cream and sauce on your choice: honey/berry sauce/pineapple jam/condensed milk



















# MIX PLATTER Chicken samosa, Onion rings, and chicken wings served with bbq sauce and cumin sauce 65K

# **CARBONARA PASTA**

Kind of pasta, carbonara sauce with chiken and parmesan cheese

\*Macaroni, Spagetti, Penne

85K



# **PESTO PASTA**

Kind of pasta, pesto sauce, with fresh basil and pasrmesan cheese

\*Macaroni, Spagetti, Penne



# Burger bun, Beef patty, Lettuce, Tomato slices, Onion, Cheese, Sauce, Pickle, Mustard 85K

**BEEF BURGER** 

# CHICKEN BURGER

Housemade burger with chiken, eggs, aioli sauce and vegetables served with tomato ketchup and french fries

70K



# SIGNATURE BLACK BURGER

Our signature burger with beef patty, aioli sauce, vegetables and pickled cucumber served with french fries and chili sauce

95K



# PIDE CHEESE

Pide house made with shasuka sa