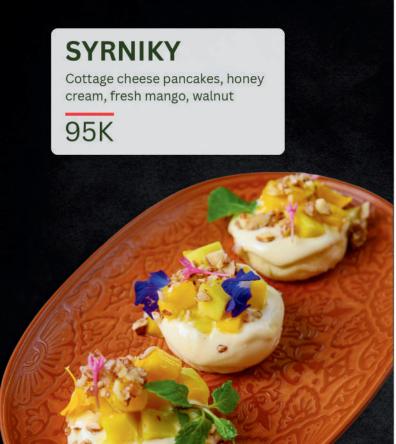

# FAMILY RESTAURANT

# GREEN WOOD

Food & Drinks













Rice porridge, coconut milk, roasted pumpkin, coconut flakes

65K



# **SMOOTHIE BOWL**

Mango, banana, pineapple, granola, chia pudding





# SALMON PANCAKE

Pancakes, salted salmon, cream cheese, fresh dill

80K





Pancakes, chicken, creamy mushrooms, mozzarella

75K



# **SWEET PANCAKES**

Sweet pancakes with sour cream and sauce on your choice: honey/berry sauce/pineapple jam/condensed milk



















# MIX PLATTER Chicken samosa, Onion rings, and chicken wings served with bbq sauce and cumin sauce 65K

# **CARBONARA PASTA**

Kind of pasta, carbonara sauce with chiken and parmesan cheese

\*Macaroni, Spagetti, Penne

85K



# **PESTO PASTA**

Kind of pasta, pesto sauce, with fresh basil and pasrmesan cheese

\*Macaroni, Spagetti, Penne



# Burger bun, Beef patty, Lettuce, Tomato slices, Onion, Cheese, Sauce, Pickle, Mustard 85K

**BEEF BURGER** 

# CHICKEN BURGER

Housemade burger with chiken, eggs, aioli sauce and vegetables served with tomato ketchup and french fries

70K



# SIGNATURE BLACK BURGER

Our signature burger with beef patty, aioli sauce, vegetables and pickled cucumber served with french fries and chili sauce

95K



# PIDE CHEESE

Pide house made with sh