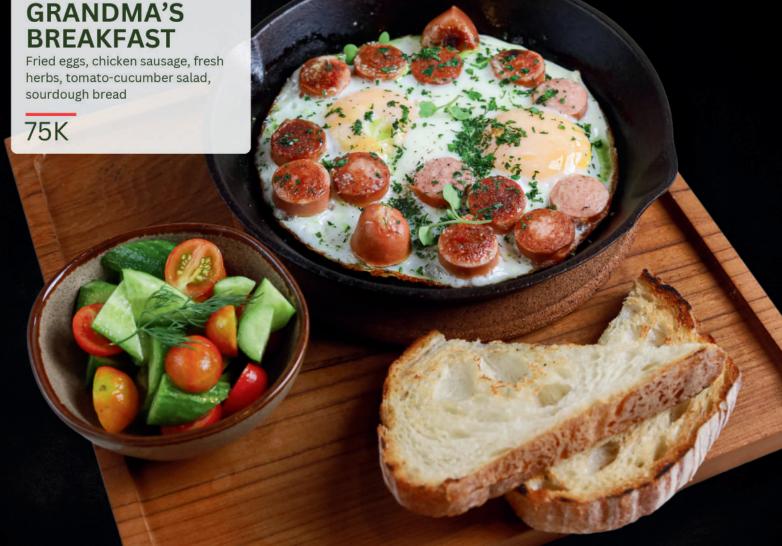

# FAMILY RESTAURANT

# GREEN WOOD

Food & Drinks













Rice porridge, coconut milk, roasted pumpkin, coconut flakes

65K



# **SMOOTHIE BOWL**

Mango, banana, pineapple, granola, chia pudding





# SALMON PANCAKE

Pancakes, salted salmon, cream cheese, fresh dill

80K





Pancakes, chicken, creamy mushrooms, mozzarella

75K



# **SWEET PANCAKES**

Sweet pancakes with sour cream and sauce on your choice: honey/berry sauce/pineapple jam/condensed milk



















# MIX PLATTER Chicken samosa, Onion rings, and chicken wings served with bbq sauce and cumin sauce 65K

# **CARBONARA PASTA**

Kind of pasta, carbonara sauce with chiken and parmesan cheese

\*Macaroni, Spagetti, Penne

85K



# **PESTO PASTA**

Kind of pasta, pesto sauce, with fresh basil and pasrmesan cheese

\*Macaroni, Spagetti, Penne



# Burger bun, Beef patty,