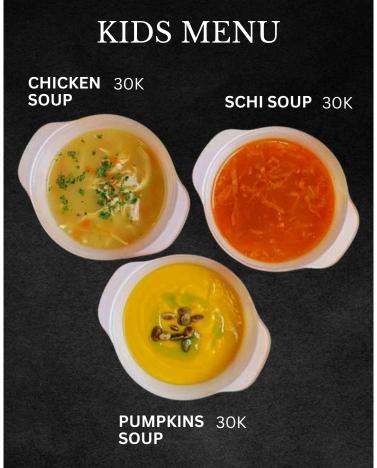

# GREEN WOOD

Food & Drinks

Rice porridge, coconut milk, roasted pumpkin, coconut flakes

65K