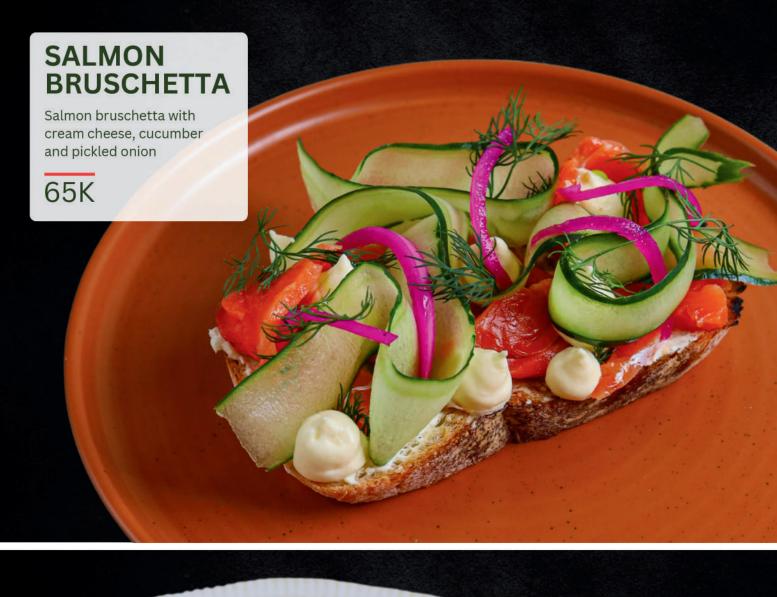

# SALMON PANCAKE

Pancakes, salted salmon, cream cheese, fresh dill

80K

Pancakes, chicken, creamy mushrooms, mozzarella

75K