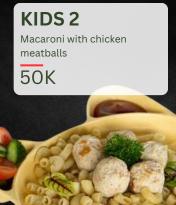

# A. CHOICE SIDE

| MASHED POTATO        | 20K |
|----------------------|-----|
| BUCKWHEAT            | 25K |
| BULGUR               | 25K |
| RICE                 | 15K |
| MACARONI             | 30K |
| CUCUMBER TOMATO      | 20K |
| FRENCH FRIES         | 35K |
| MIX GRILL VEGETABLES | 40K |
|                      |     |

# B. CHOICE CONSTRUCTOR

| SAUSAGE           | 15K |
|-------------------|-----|
| MAHI MAHI         | 35K |
| CHICKEN MEATBALLS | 20K |
| CHICKEN CUTLET    | 20K |
| CHIKEN BREAST     | 30K |
| SALMON            | 55K |

# C. CHOICE SAUCE

| TOMATO KETCHUP       | 10K |
|----------------------|-----|
| TOMATO SAUCE         | 15K |
| MUSHROOM SAUCES      | 15K |
| CREAMY GARLIC SAUCES | 15K |
| CREAMY SALTY SAUCES  | 15K |