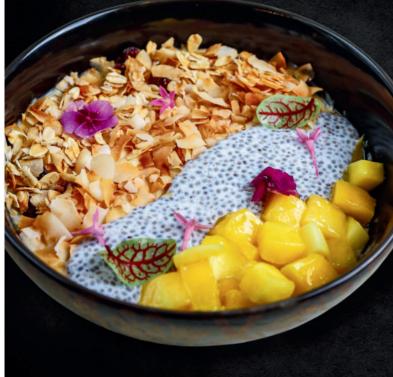

# FAMILY RESTAURANT

# GREEN WOOD

Food & Drinks













Rice porridge, coconut milk, roasted pumpkin, coconut flakes

65K



# **SMOOTHIE BOWL**

Mango, banana, pineapple, granola, chia pudding





# SALMON PANCAKE

Pancakes, salted salmon, cream cheese, fresh dill

80K





Pancakes, chicken, creamy mushrooms, mozzarella

75K



# **SWEET PANCAKES**

Sweet pancakes with sour cream and sauce on your choice: honey/berry sauce/pineapple jam/condensed milk



















# MIX PLATTER Chicken samosa, Onion rings, and chicken wings served with bbq sauce and cumin sauce 65K

# **CARBONARA PASTA**

Kind of pasta, carbonara sauce with chiken and parmesan cheese

\*Macaroni, Spagetti, Penne

85K



# **PESTO PASTA**

Kind of pasta, pesto sauce, with fresh basil and pasrmesan cheese

\*Macaroni, Spagetti, Penne



# Burger bun, Beef patty, Lettuce, Tomato slices, Onion, Cheese, Sauce, Pickle, Mustard 85K

**BEEF BURGER** 

# CHICKEN BURGER

Housemade burger with chiken, eggs, aioli sa