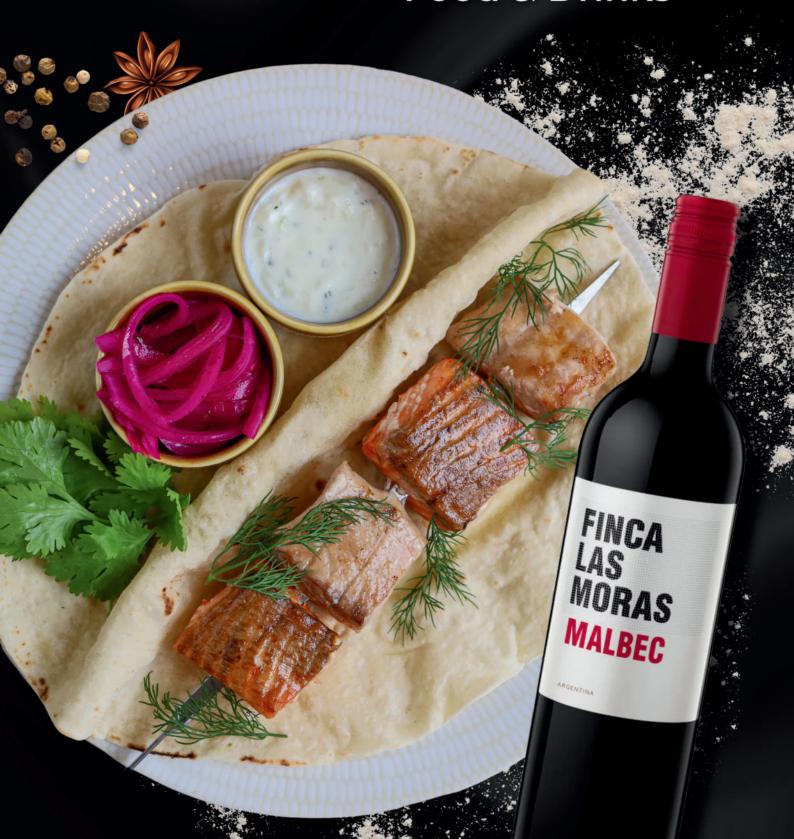

# FAMILY RESTAURANT

# GREEN WOOD

Food & Drinks













Rice porridge, coconut milk, roasted pumpkin, coconut flakes

65K



# **SMOOTHIE BOWL**

Mango, banana, pineapple, granola, chia pudding





# SALMON PANCAKE

Pancakes, salted salmon, cream cheese, fresh dill

80K





Pancakes, chicken, creamy mushrooms, mozzarella

75K



# **SWEET PANCAKES**

Sweet pancakes with sour cream and sauce on your choice: honey/berry sauce/pineapple jam/condensed milk



















# MIX PLATTER Chicken samosa, Onion rings, and chicken wings served with bbq sauce and cumin sauce 65K

# **CARBONARA PASTA**

Kind of pasta, carbonara sauce with chiken and parmesan cheese

\*Macaroni, Spagetti, Penne

85K



# **PESTO PASTA**

Kind of pasta, pesto sauce, with fresh basil and pasrmesan cheese

\*Macaroni, Spagetti, Penne



# Burger bun, Beef pat