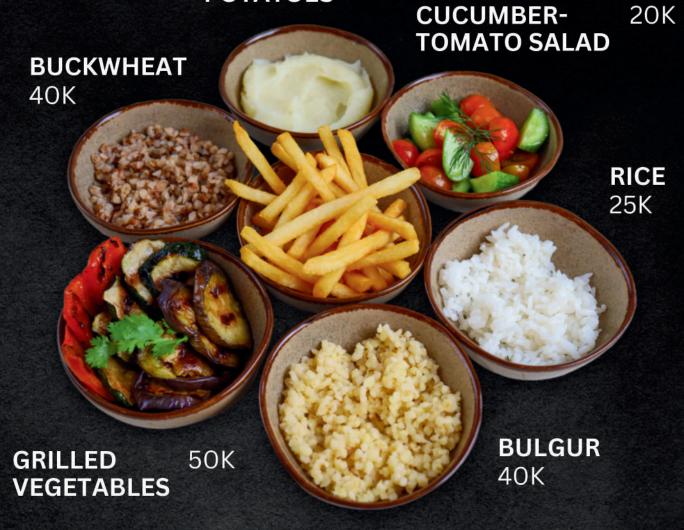

# CHOOSE A SIDE DISH

MASHED 30K POTATOES

| FRENCH FRIES | 45K | BREAD                         |     |
|--------------|-----|-------------------------------|-----|
| MACARONI     | 40K | • Lavas                       | 15K |
| SPAGHETTI    | 40K | • Pita                        | 10K |
| PENE         | 40K | <ul> <li>Sourdough</li> </ul> | 15K |