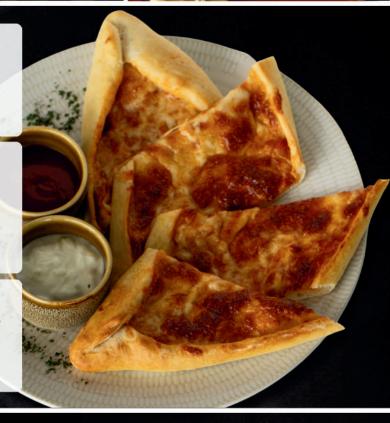

# PIDE CHEESE

Pide house made with shasuka sauce topping with cheese and served with chili sauce and tzaziki sauce

65K