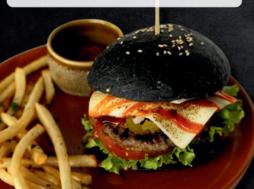

# SIGNATURE BLACK BURGER

Our signature burger with beef patty, aioli sauce, vegetables and pickled cucumber served with french fries and chili sauce

95K