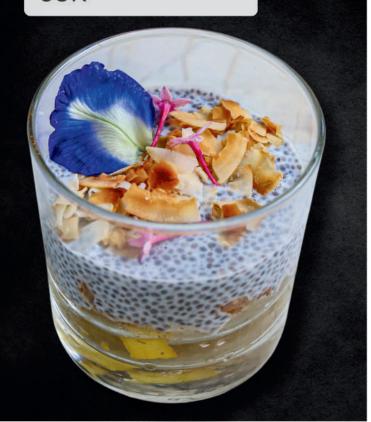

# FAMILY RESTAURANT

# GREEN WOOD

Food & Drinks













Rice porridge, coconut milk, roasted pumpkin, coconut flakes

65K



# **SMOOTHIE BOWL**

Mango, banana, pineapple, granola, chia pudding





# SALMON PANCAKE

Pancakes, salted salmon, cream cheese, fresh dill

80K





Pancakes, chicken, creamy mushrooms, mozzarella

75K



# **SWEET PANCAKES**

Sweet pancakes with sour cream and sauce on your choice: honey/berry sauce/pineapple jam/condensed milk



















# MIX PLATTER Chicken samosa, Onion rings, and chicken wings served with bbq sauce and cumin sauce 65K

# **CARBONARA PASTA**

Kind of pasta, carbonara sauce with chiken and parmesan cheese

\*Macaroni, Spagetti, Penne

85K



# **PESTO PASTA**

Kind of pasta, pesto sauce, with fresh basil and pasrmesan cheese

\*Macaroni, Spagetti, Penne



# Burger bun, Beef patty, Lettuce, Tomato slices, Onion, Cheese, Sauce, Pickle, Mustard 85K

**BEEF BURGER** 

# CHICKEN BURGER

Housemade burger with chiken, eggs, aioli sauce and vegetables served with tomato ketchup and french fries

70K



# SIGNATURE BLACK BURGER

Our signature burger with beef patty, aioli sauce, vegetables and pickled cucumber served with french fries and chili sauce

95K



# PIDE CHEESE

Pide house made with shasuka