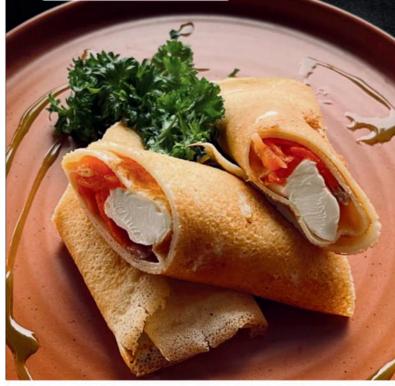

# SALMON PANCAKE

Pancakes, salted salmon, cream cheese, fresh dill

80K

Pancakes, chicken, creamy mushrooms, mozzarella

75K