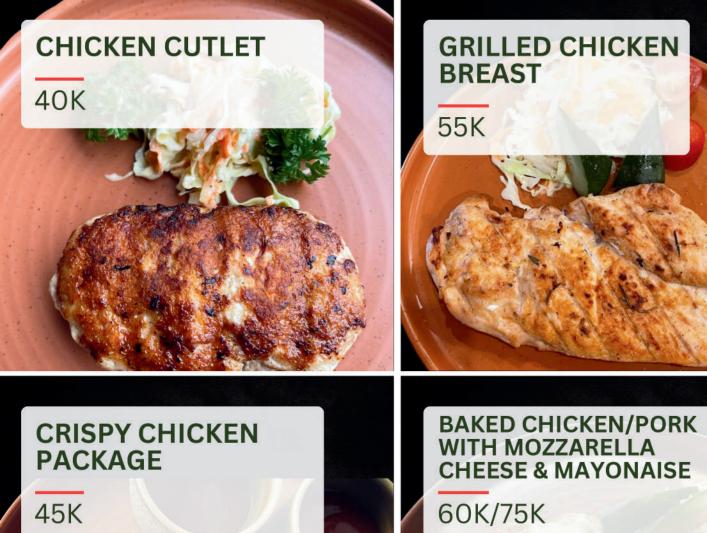

and chili sauce

70K

# **PIDE HAWAIAN**

Pide house made with shasuka sauce and topping with Bellpepper and pineapple fruit served with chili sauce and tzaziki sauce

65K



# **HERRING SALAD**

Herring Potato / beetroot / Herring fish/onion/carrot/mayonaise/egg

40K



# **COESLAW SALAD**

Cabbage/mayonaise/carrot





Mix vegetables salad with chicken and creamy sauce

60K



# **BULGUR SALAD**

Salad with bulgur, baked cherry tomatoes, and grilled halloumi

75K



# **HUMMUS SALAD**

Hummus salad with fresh tomato and cucumbers, feta cheese, pickled onion, served with pita bread

65K



# **CAESAR SALAD**

Caesar salad with chicken/shrimp and poached egg

80K



# **CHRISPY EGGPLANT**

Crispy eggplant salad with tomatoes, cream cheese and fresh cilantro











**CHICKEN LULA** 









# CHOOSE A SIDE DISH

MASHED 30K POTATOES



| FRENCH FRIES | 45K | BREAD                         |     |
|--------------|-----|-------------------------------|-----|
| MACARONI     | 40K | • Lavas                       | 15K |
| SPAGHETTI    | 40K | • Pita                        | 10K |
| PENE         | 40K | <ul> <li>Sourdough</li> </ul> | 15K |

| SAUCE • Tzatziki/ ketchup/ mayonaise/ thousand island/ chilli oil | 10K<br>d |
|-------------------------------------------------------------------|----------|
| Tomato sauce                                                      | 15K      |
| <ul> <li>Mushroom sauce</li> </ul>                                | 15K      |
| • Creamy garlic sauce                                             | 15K      |
| <ul> <li>Creamy salty sauce</li> </u