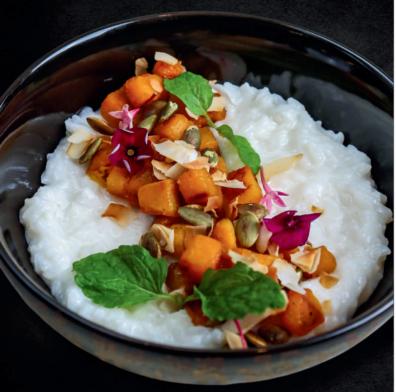

# GREEN WOOD

Food & Drinks

Rice porridge, coconut milk, roasted pumpkin, coconut flakes

65K