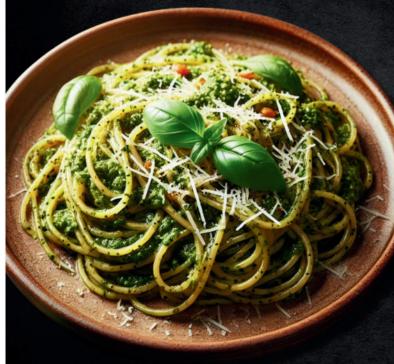

# **PESTO PASTA**

Kind of pasta, pesto sauce, with fresh basil and pasrmesan cheese

\*Macaroni, Spagetti, Penne