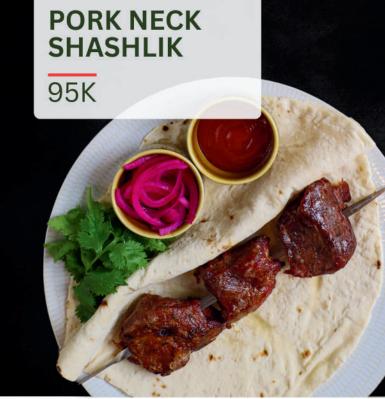

# B. CHOICE CONSTRUCTOR

| SAUSAGE           | 15K |
|-------------------|-----|
| MAHI MAHI         | 35K |
| CHICKEN MEATBALLS | 20K |
| CHICKEN CUTLET    | 20K |
| CHIKEN BREAST     | 30K |
| SALMON            | 55K |