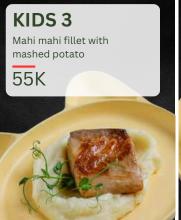

# A. CHOICE SIDE

| MASHED POTATO        | 20K |
|----------------------|-----|
| BUCKWHEAT            | 25K |
| BULGUR               | 25K |
| RICE                 | 15K |
| MACARONI             | 30K |
| CUCUMBER TOMATO      | 20K |
| FRENCH FRIES         | 35K |
| MIX GRILL VEGETABLES | 40K |
|                      |     |

# B. CHOICE CONSTRUCTOR

| SAUSAGE           | 15K |
|-------------------|-----|
| MAHI MAHI         | 35K |
| CHICKEN MEATBALLS | 20K |
| CHICKEN CUTLET    | 20K |
| CHIKEN BREAST     | 30K |
| SALMON            | 55K |

# C. CHOICE SAUCE

| TOMATO KETCHUP       | 10K |
|----------------------|-----|
| TOMATO SAUCE         | 15K |
| MUSHROOM SAUCES      | 15K |
| CREAMY GARLIC SAUCES | 15K |
| CREAMY SALTY SAUCES  | 15K |