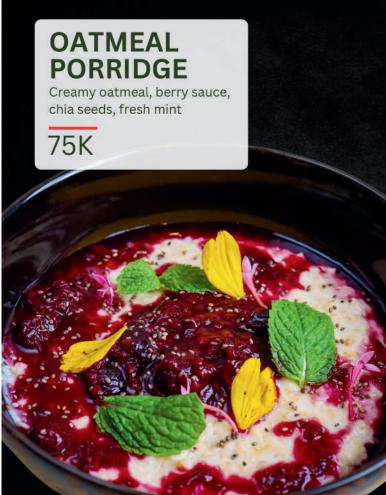

# GREEN WOOD

Food & Drinks

Rice porridge, coconut milk, roasted pumpkin, coconut flakes

65K