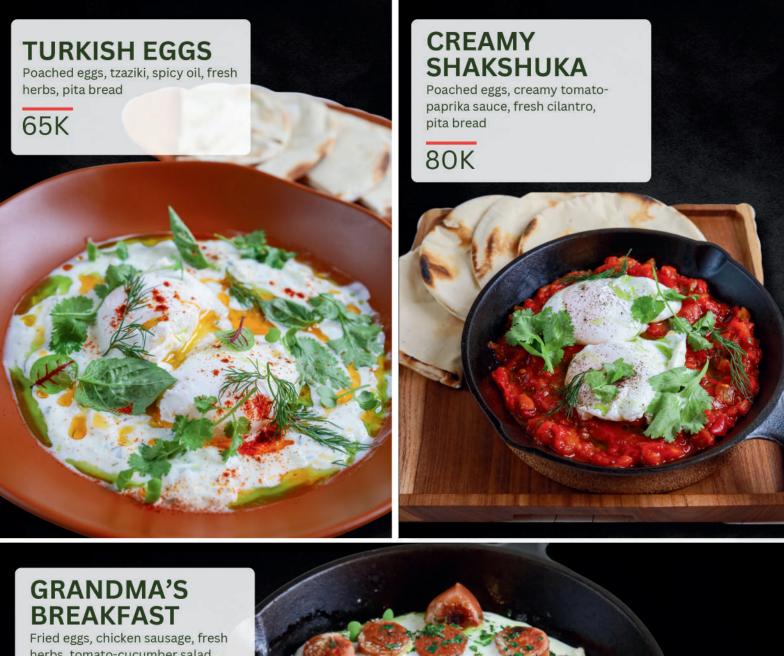

# FAMILY RESTAURANT

# GREEN WOOD

Food & Drinks













Rice porridge, coconut milk, roasted pumpkin, coconut flakes

65K



# **SMOOTHIE BOWL**

Mango, banana, pineapple, granola, chia pudding





# SALMON PANCAKE

Pancakes, salted salmon, cream cheese, fresh dill

80K





Pancakes, chicken, creamy mushrooms, mozzarella

75K



# **SWEET PANCAKES**

Sweet pancakes with sour cream and sauce on your choice: honey/berry sauce/pineapple jam/condensed milk



















# MIX PLATTER Chicken samosa, Onion rings, and chicken wings served with bbq sauce and cumin sauce 65K

# **CARBONARA PASTA**

Kind of pasta, carbonara sauce with chiken and parmesan cheese

\*Macaroni, Spagetti, Penne

85K



# **PESTO PASTA**

Kind of pasta, pesto sauce, with fresh basil and pasrmesan cheese

\*Macaroni, Spagetti, Penne



# Burger bun, Beef patty