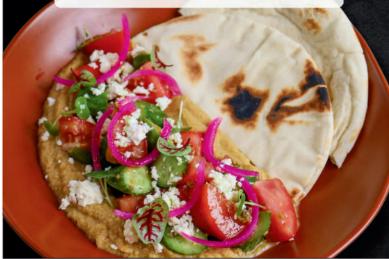

# **HUMMUS SALAD**

Hummus salad with fresh tomato and cucumbers, feta cheese, pickled onion, served with pita bread

65K