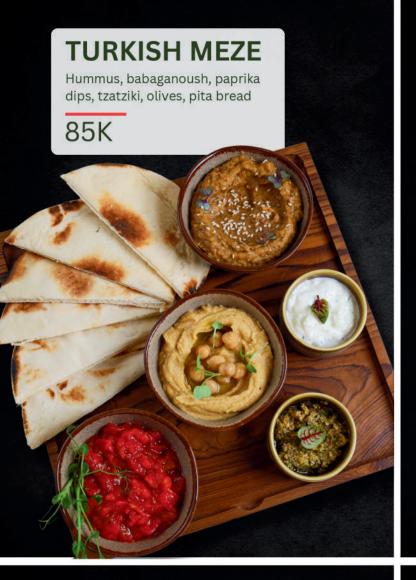

# **HUMMUS SALAD**

Hummus salad with fresh tomato and cucumbers, feta cheese, pickled onion, served with pita bread

65K