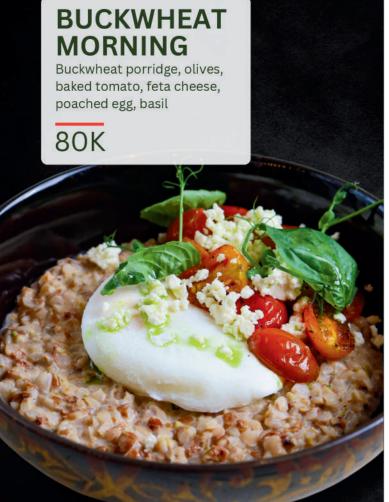

# FAMILY RESTAURANT

# GREEN WOOD

Food & Drinks













Rice porridge, coconut milk, roasted pumpkin, coconut flakes

65K



# **SMOOTHIE BOWL**

Mango, banana, pineapple, granola, chia pudding





# SALMON PANCAKE

Pancakes, salted salmon, cream cheese, fresh dill

80K





Pancakes, chicken, creamy mushrooms, mozzarella

75K



# **SWEET PANCAKES**

Sweet pancakes with sour cream and sauce on your choice: honey/berry sauce/pineapple jam/condensed milk



















# MIX PLATTER Chicken samosa, Onion rings, and chicken wings served with bbq sauce and cumin sauce 65K

# **CARBONARA PASTA**

Kind of pasta, carbonara sauce with chiken and parmesan cheese

\*Macaroni, Spagetti, Penne

85K



# **PESTO PASTA**

Kind of pasta, pesto sauce, with fresh basil and pasrmesan cheese

\*Macaroni, Spagetti, Penne



# Burger bun, Beef patty, Le