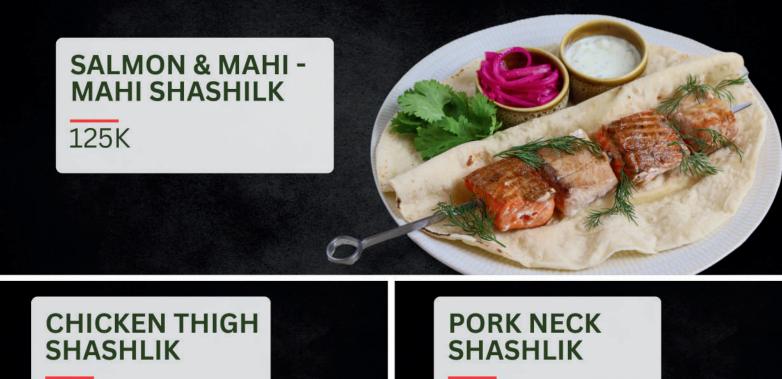

# B. CHOICE CONSTRUCTOR

| SAUSAGE           | 15K |
|-------------------|-----|
| MAHI MAHI         | 35K |
| CHICKEN MEATBALLS | 20K |
| CHICKEN CUTLET    | 20K |
| CHIKEN BREAST     | 30K |
| SALMON            | 55K |