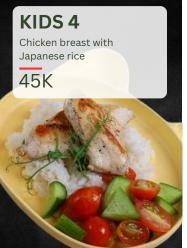

# A. CHOICE SIDE

| MASHED POTATO        | 20K |
|----------------------|-----|
| BUCKWHEAT            | 25K |
| BULGUR               | 25K |
| RICE                 | 15K |
| MACARONI             | 30K |
| CUCUMBER TOMATO      | 20K |
| FRENCH FRIES         | 35K |
| MIX GRILL VEGETABLES | 40K |
|                      |     |

# B. CHOICE CONSTRUCTOR

| SAUSAGE           | 15K |
|-------------------|-----|
| MAHI MAHI         | 35K |
| CHICKEN MEATBALLS | 20K |
| CHICKEN CUTLET    | 20K |
| CHIKEN BREAST     | 30K |
| SALMON            | 55K |

# C. CHOICE SAUCE

| TOMATO KETCHUP       | 10K |
|----------------------|-----|
| TOMATO SAUCE         | 15K |
| MUSHROOM SAUCES      | 15K |
| CREAMY GARLIC SAUCES | 15K |
| CREAMY SALTY SAUCES  | 15K |