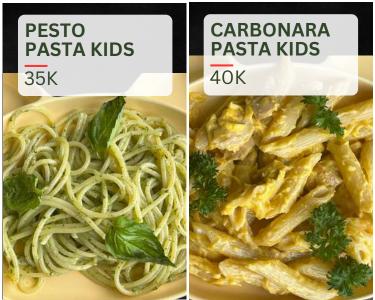

# **CARBONARA PASTA**

Kind of pasta, carbonara sauce with chiken and parmesan cheese

\*Macaroni, Spagetti, Penne

85K

# **PESTO PASTA**

Kind of pasta, pesto sauce, with fresh basil and pasrmesan cheese

\*Macaroni, Spagetti, Penne