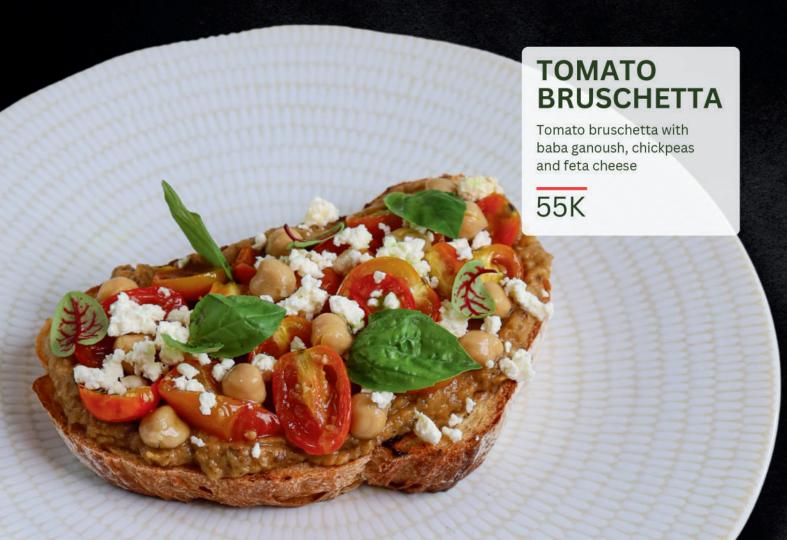

# **HUMMUS SALAD**

Hummus salad with fresh tomato and cucumbers, feta cheese, pickled onion, served with pita bread

65K