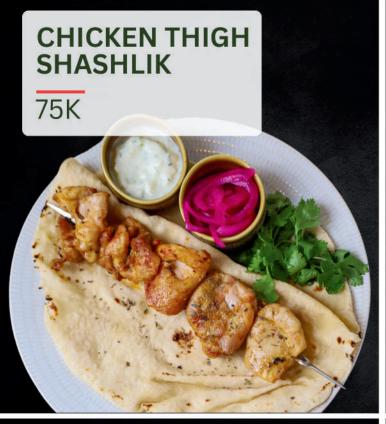

# B. CHOICE CONSTRUCTOR

| SAUSAGE           | 15K |
|-------------------|-----|
| MAHI MAHI         | 35K |
| CHICKEN MEATBALLS | 20K |
| CHICKEN CUTLET    | 20K |
| CHIKEN BREAST     | 30K |
| SALMON            | 55K |