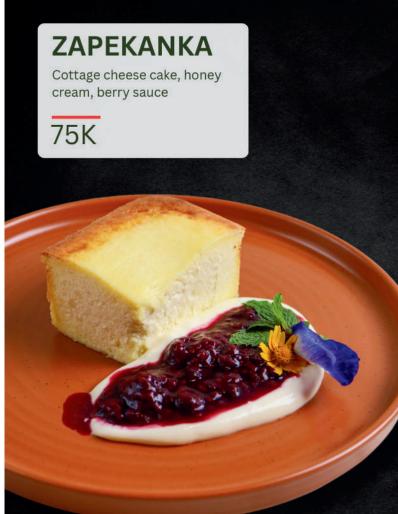

# **SWEET PANCAKES**

Sweet pancakes with sour cream and sauce on your choice: honey/berry sauce/pineapple jam/condensed milk