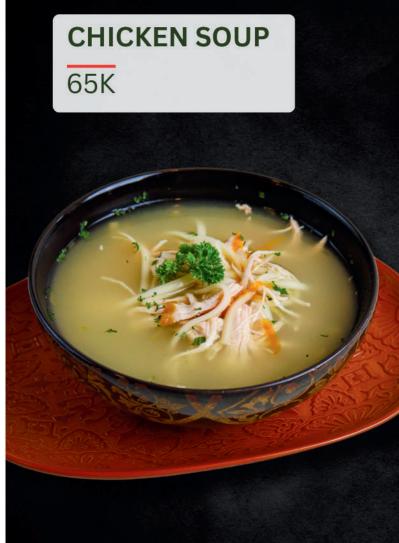

# MIX PLATTER Chicken samosa, Onion rings, and chicken wings served with bbq sauce and cumin sauce 65K